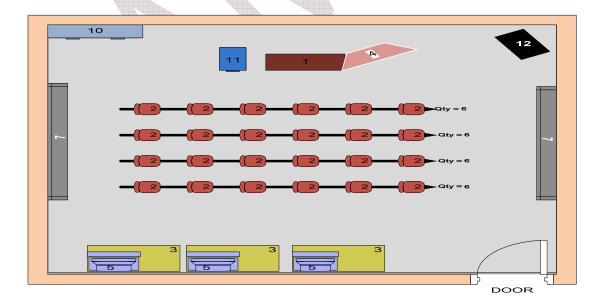

## SUBJECT: CLASSROOM SETUP

In order to make a smooth transition in the upcoming school year, your custodial department would like to assist you with your classroom set up prior to your return. Please use the example classroom as a guide with inventory and door location. This will allow us to assist in meeting your classroom needs.

**Note**: Please fill in your name and room number and place info in your Head Facilities mailbox.

Thank you in advance for your cooperation.

Teacher Name: \_\_\_\_\_ Room #:

| Qty | Inventory               | Qty | Inventory                  |
|-----|-------------------------|-----|----------------------------|
| 1   | 1. Teacher's desk       |     | 9. Chairs                  |
| 24  | 2. Student desk         | 2   | 10. File cabinets 4 drawer |
| 3   | 3. Rectangular table    | i   | 11. File cabinets 2 drawer |
| 1   | 4. Trapezoid table      | 1   | 12. TV cart                |
| 3   | 5. Computers            | 0   | 13. AV cart                |
| 0   | 6. Book cases (wheels)  | 0   | 14. Other                  |
| 2   | 7. Black / white boards |     |                            |
| 0   | 8. Science tables       |     |                            |